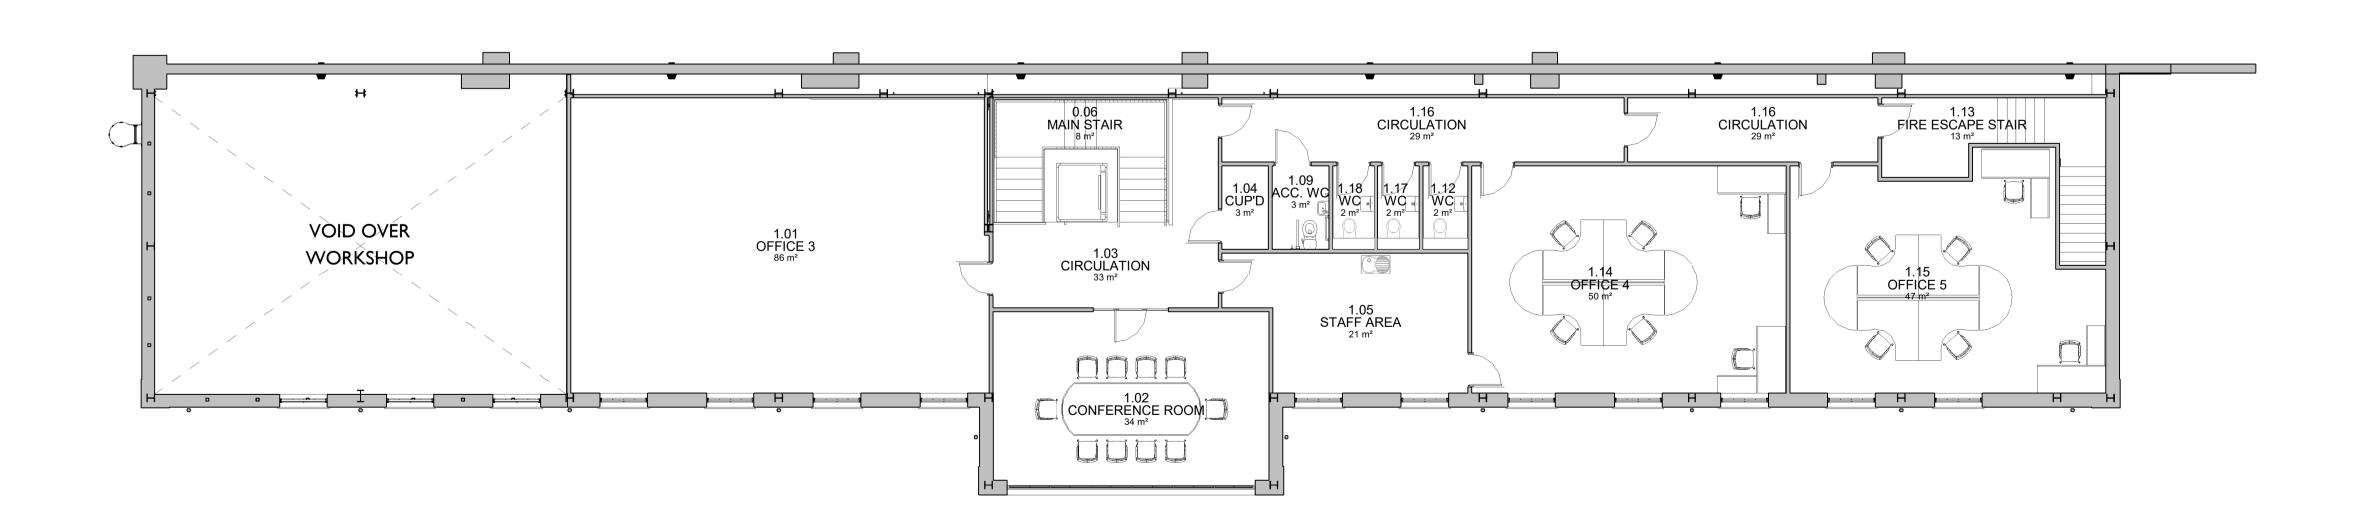

Annex I - 00 - Proposed Ground Floor Area Plan

**7010** 1:100

2 Annex I - 01 - Proposed First Floor Area Plan
7010 | 1:100

Drawings are based on survey data and may not accurately represent what is physically present.

**Key Plan** not to scale

REV DATE DESCRIPTION

CLIENT Port of Milford Haven

PROJECT

Flying Boat Hanger Annexes

JOB NUMBER 240188

TITLE Annex 01 Area Plan

LAST REVISED DRAWN CHECKED 02/08/2023 14:33:18 AF AF AIL 1:100