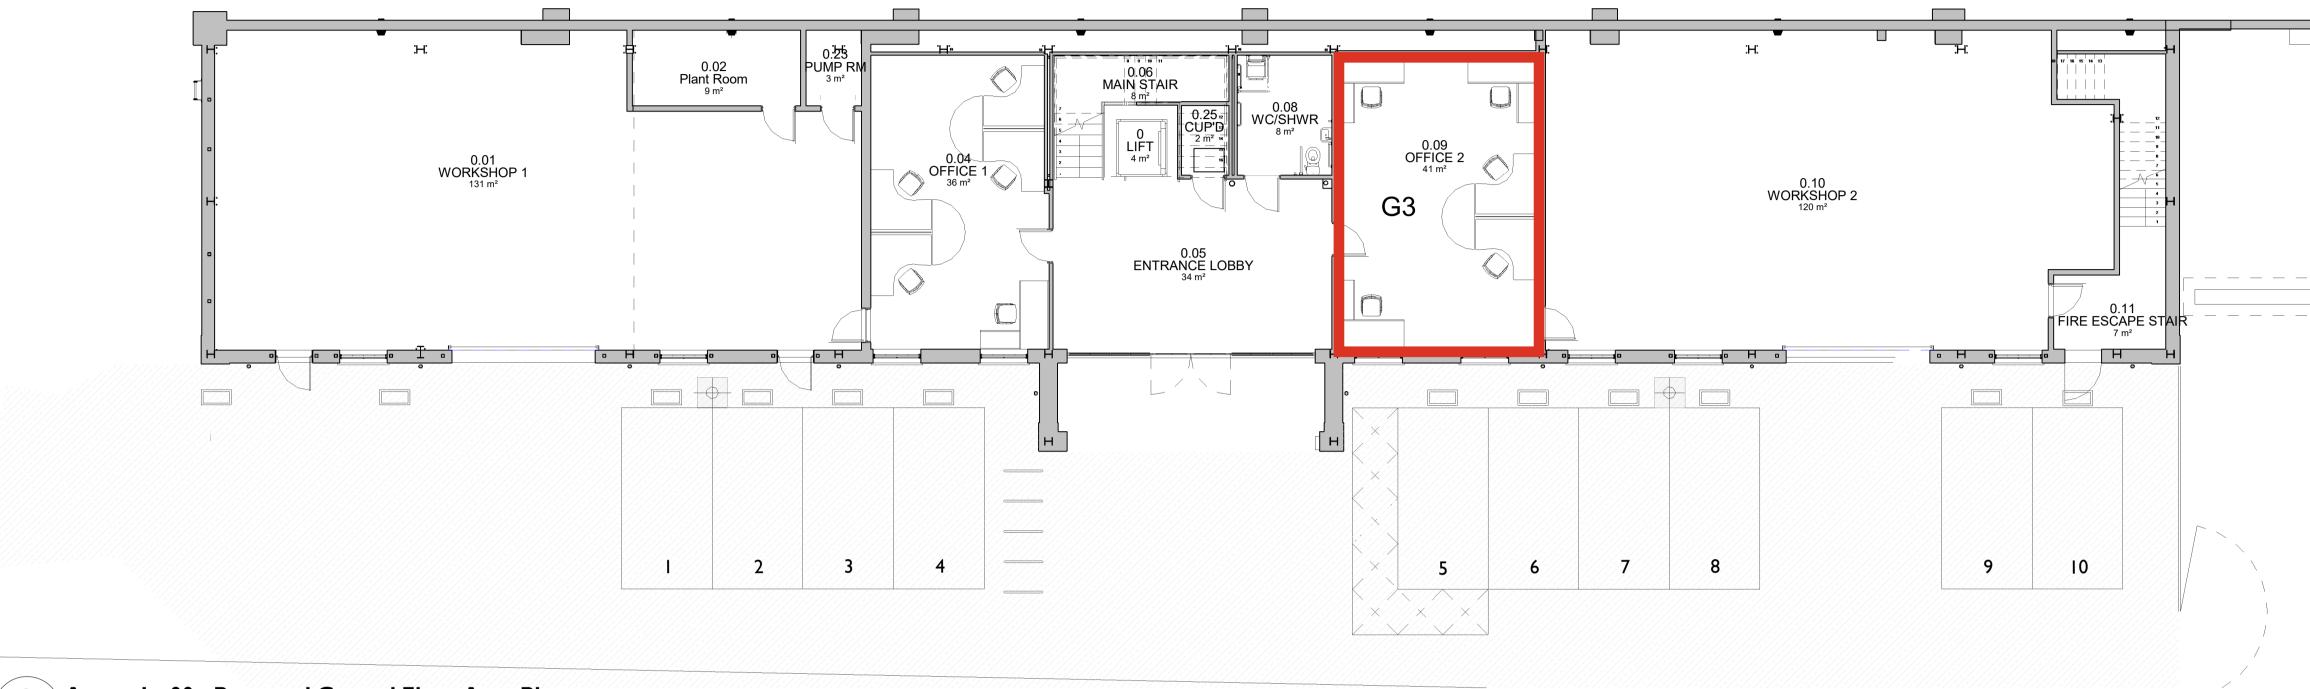

Annex I - 00 - Proposed Ground Floor Area Plan

**7010** 1:100

2 Annex I - 01 - Proposed First Floor Area Plan
7010 | 1:100

Drawings are based on survey data and may not accurately represent what is physically present.

**Key Plan** not to scale

REV DATE DESCRIPTION

CLIENT Port of Milford Haven

PROJECT

Flying Boat Hanger Annexes

JOB NUMBER 240188

TITLE Annex 01 Area Plan

LAST REVISED DRAWN CHECKED 02/08/2023 14:33:18 AF AF AIL 1:100