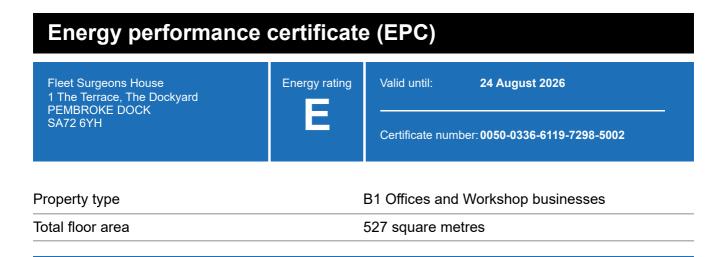

### **Energy rating and score**

This property's current energy rating is E.

Under 0 A+

Net zero CO2

0-25 A

26-50 B

51-75 C

76-100 D

101-125 E 109 E

126-150 F

Over 150 G

Properties get a rating from A+ (best) to G (worst) and a score.

The better the rating and score, the lower your property's carbon emissions are likely to be.