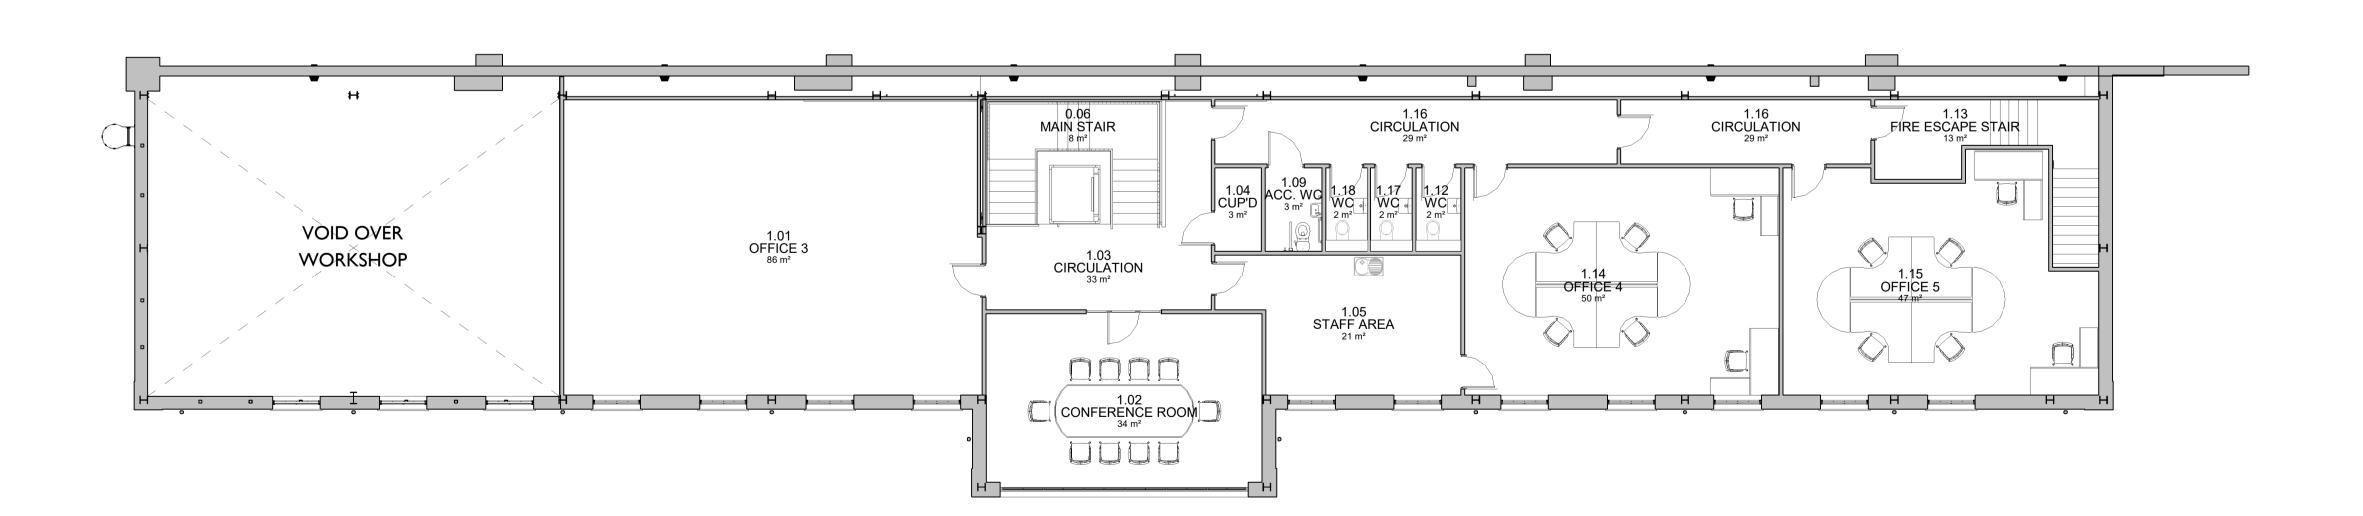

Annex I - 00 - Proposed Ground Floor Area Plan

**7010** 1:100

2 Annex I - 01 - Proposed First Floor Area Plan
7010 | 1:100

Drawings are based on survey data and may not accurately represent what is physically present.

**Key Plan** 

not to scale

REV DATE DESCRIPTION

CLIENT Port of Milford Haven

PROJECT Flying Boat Hanger Annexes

JOB NUMBER 240188

**PURCELL** 

TITLE

Annex 01 Area Plan

LAST REVISED DRAWN CHECKED 02/08/2023 14:33:18 AF AF AIL 1:100

SUITABILITY/REASON FOR ISSUE

DRAWING NUMBER 240188-PUR-01-ZZ-DR-A-7010

15 BERMONDSEY SQUARE, TOWER BRIDGE ROAD, LONDON, SEI 3UN T: 0207 7397 7171