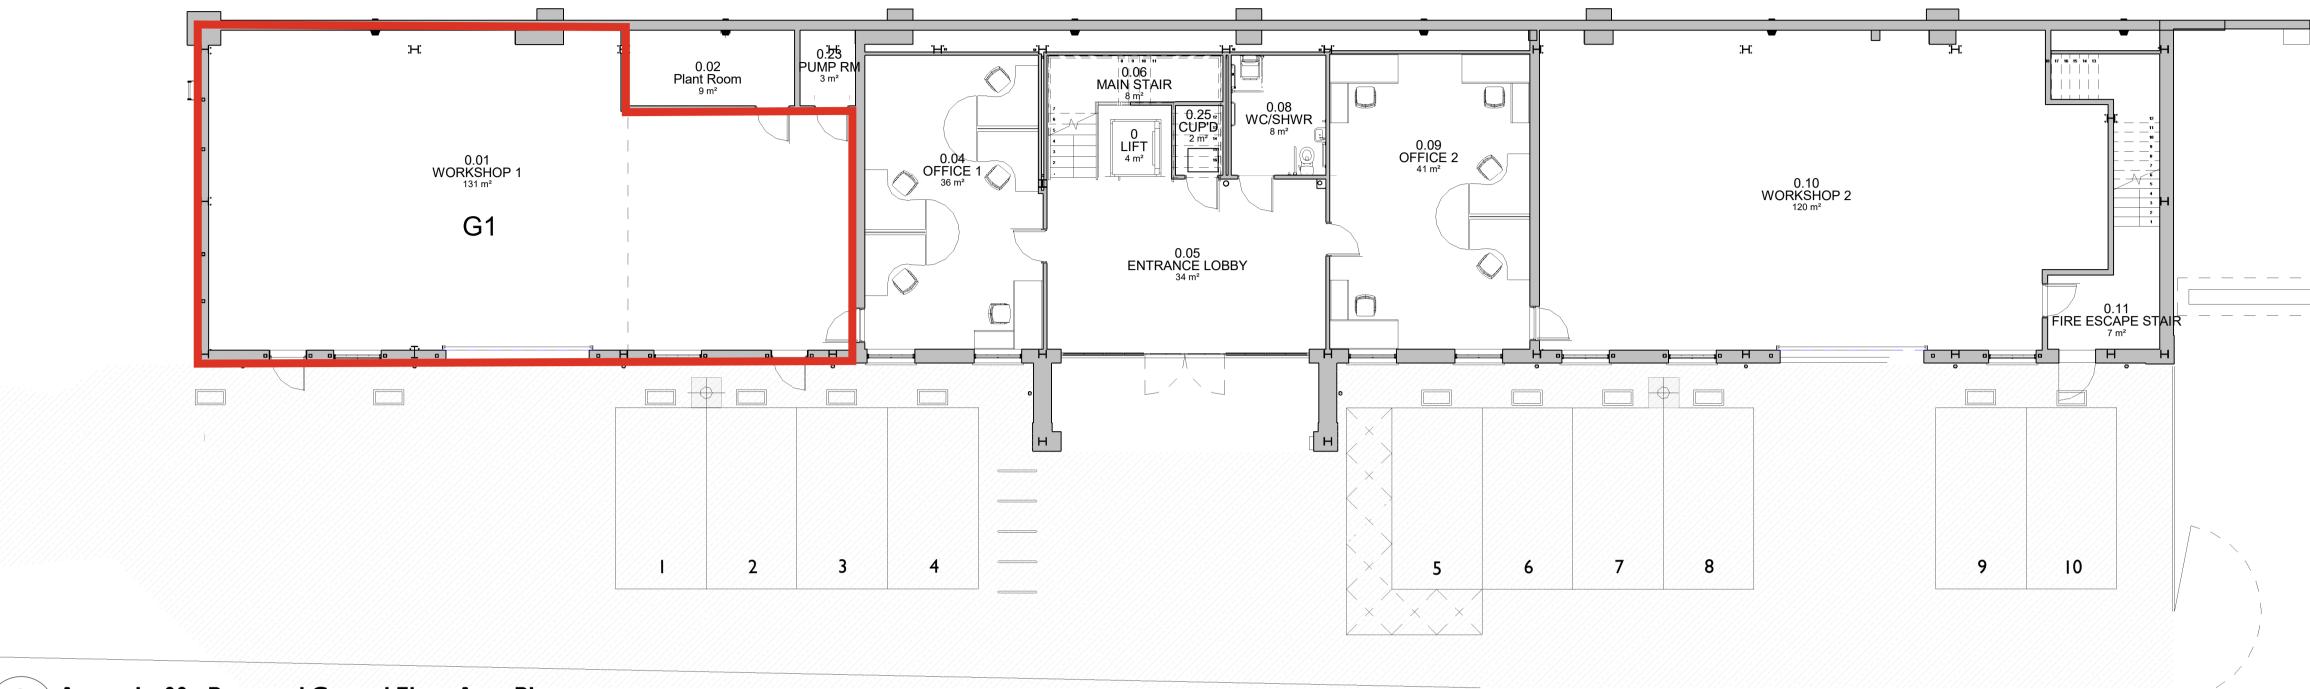

Annex I - 00 - Proposed Ground Floor Area Plan

**7010** 1:100

2 Annex I - 01 - Proposed First Floor Area Plan
7010 | 1:100

Drawings are based on survey data and may not accurately represent what is physically present.

**Key Plan** 

not to scale

REV DATE DESCRIPTION

CLIENT Port of Milford Haven

PROJECT Flying Boat Hanger Annexes

JOB NUMBER 240188

**PURCELL** 

TITLE

Annex 01 Area Plan

LAST REVISED DRAWN CHECKED 02/08/2023 14:33:18 AF AF AIL 1:100

SUITABILITY/REASON FOR ISSUE

DRAWING NUMBER 240188-PUR-01-ZZ-DR-A-7010

15 BERMONDSEY SQUARE, TOWER BRIDGE ROAD, LONDON, SEI 3UN T: 0207 7397 7171