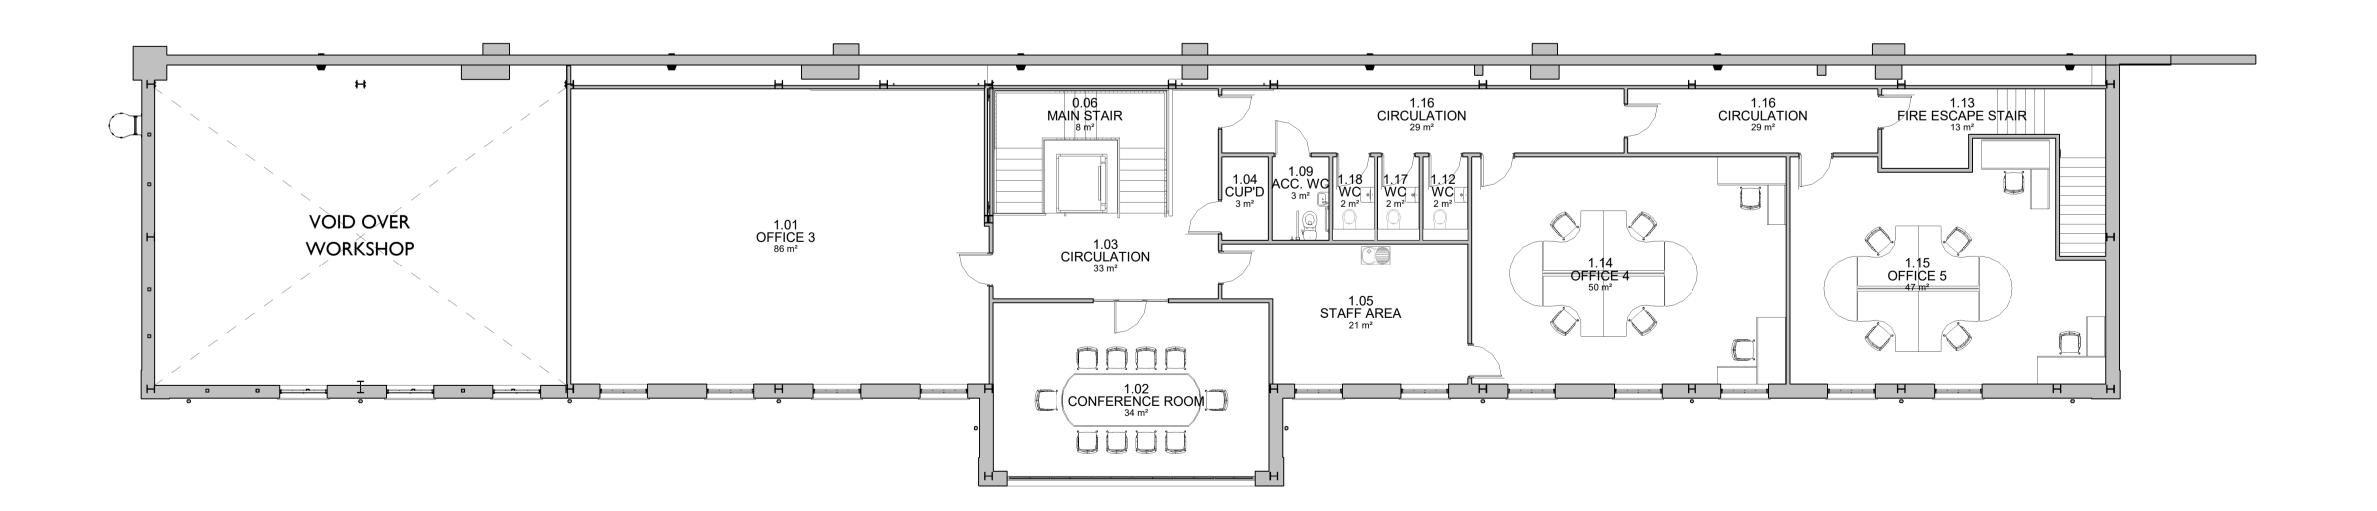

Annex I - 00 - Proposed Ground Floor Area Plan **7010** 1:100

2 Annex I - 01 - Proposed First Floor Area Plan 7010 | 1 : 100

not to scale

Drawings are based on survey data and may not accurately represent what is physically present.

Annex 01 Area Plan

LAST REVISED DRAWN CHECKED 02/08/2023 14:33:18 AF AF AIL 1:100

**PURCELL** 

SUITABILITY/REASON FOR ISSUE

DRAWING NUMBER 240188-PUR-01-ZZ-DR-A-7010

15 BERMONDSEY SQUARE, TOWER BRIDGE ROAD, LONDON, SEI 3UN T: 0207 7397 7171