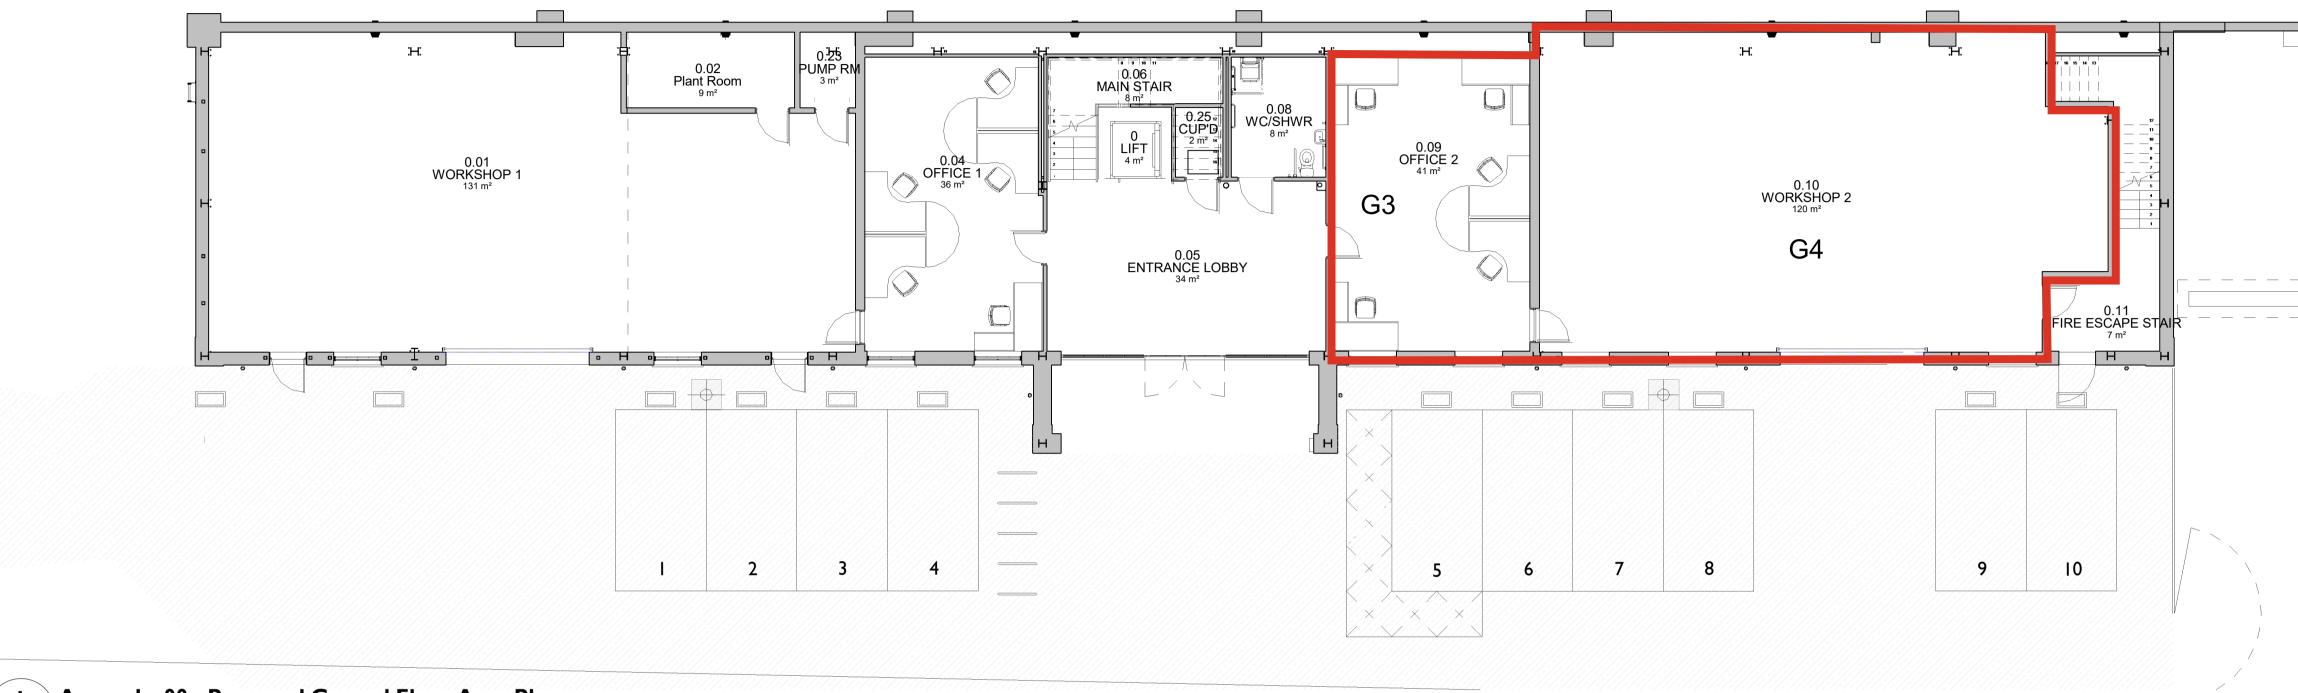

Annex I - 00 - Proposed Ground Floor Area Plan **7010** 1:100

2 Annex I - 01 - Proposed First Floor Area Plan 7010 | 1 : 100

not to scale

Drawings are based on survey data and may not accurately represent what is physically present.