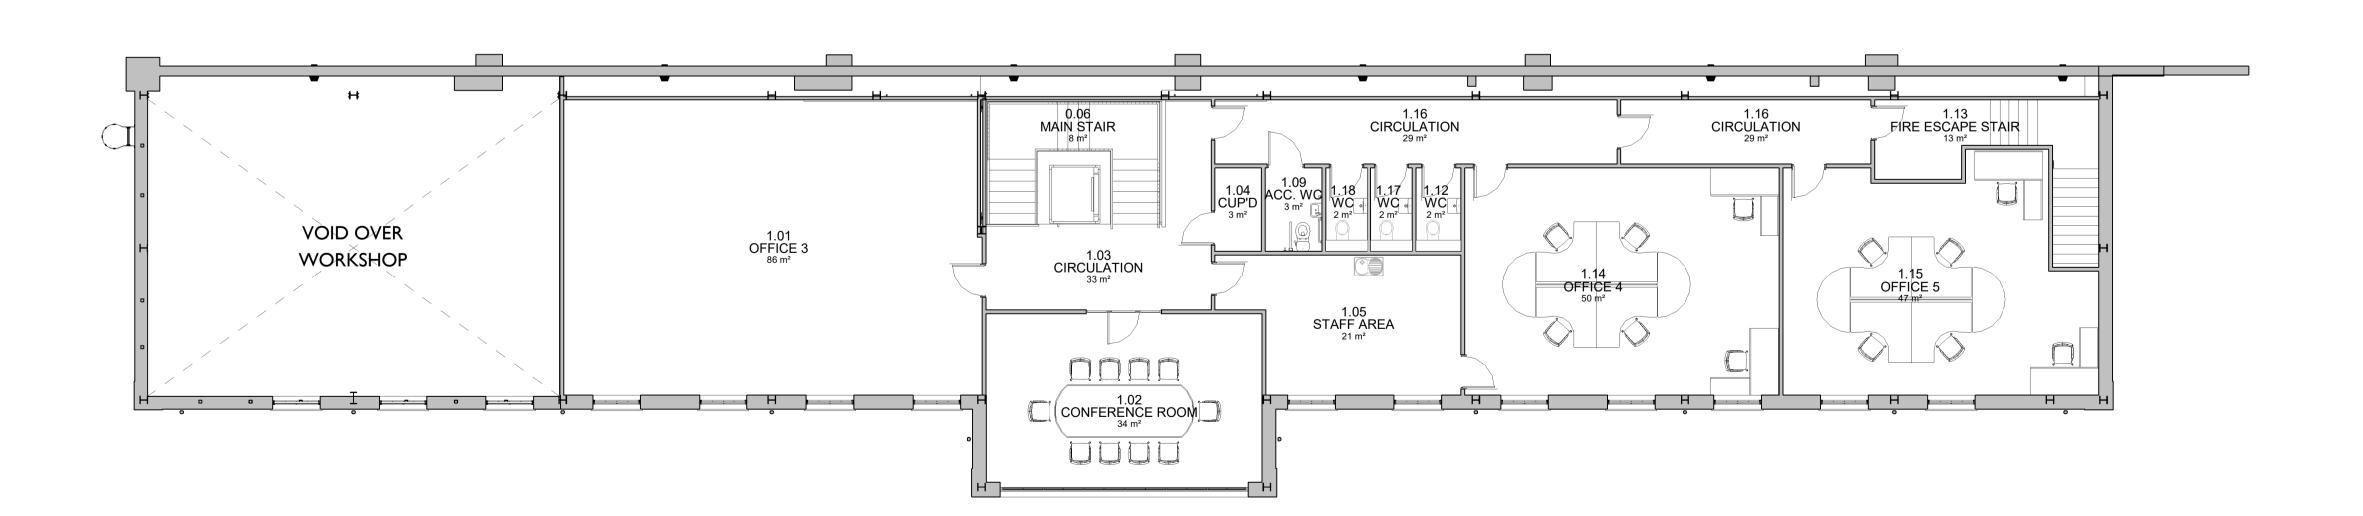

Annex I - 00 - Proposed Ground Floor Area Plan

**7010** 1:100

2 Annex I - 01 - Proposed First Floor Area Plan 7010 | 1 : 100

Drawings are based on survey data and may not accurately represent what is physically present.