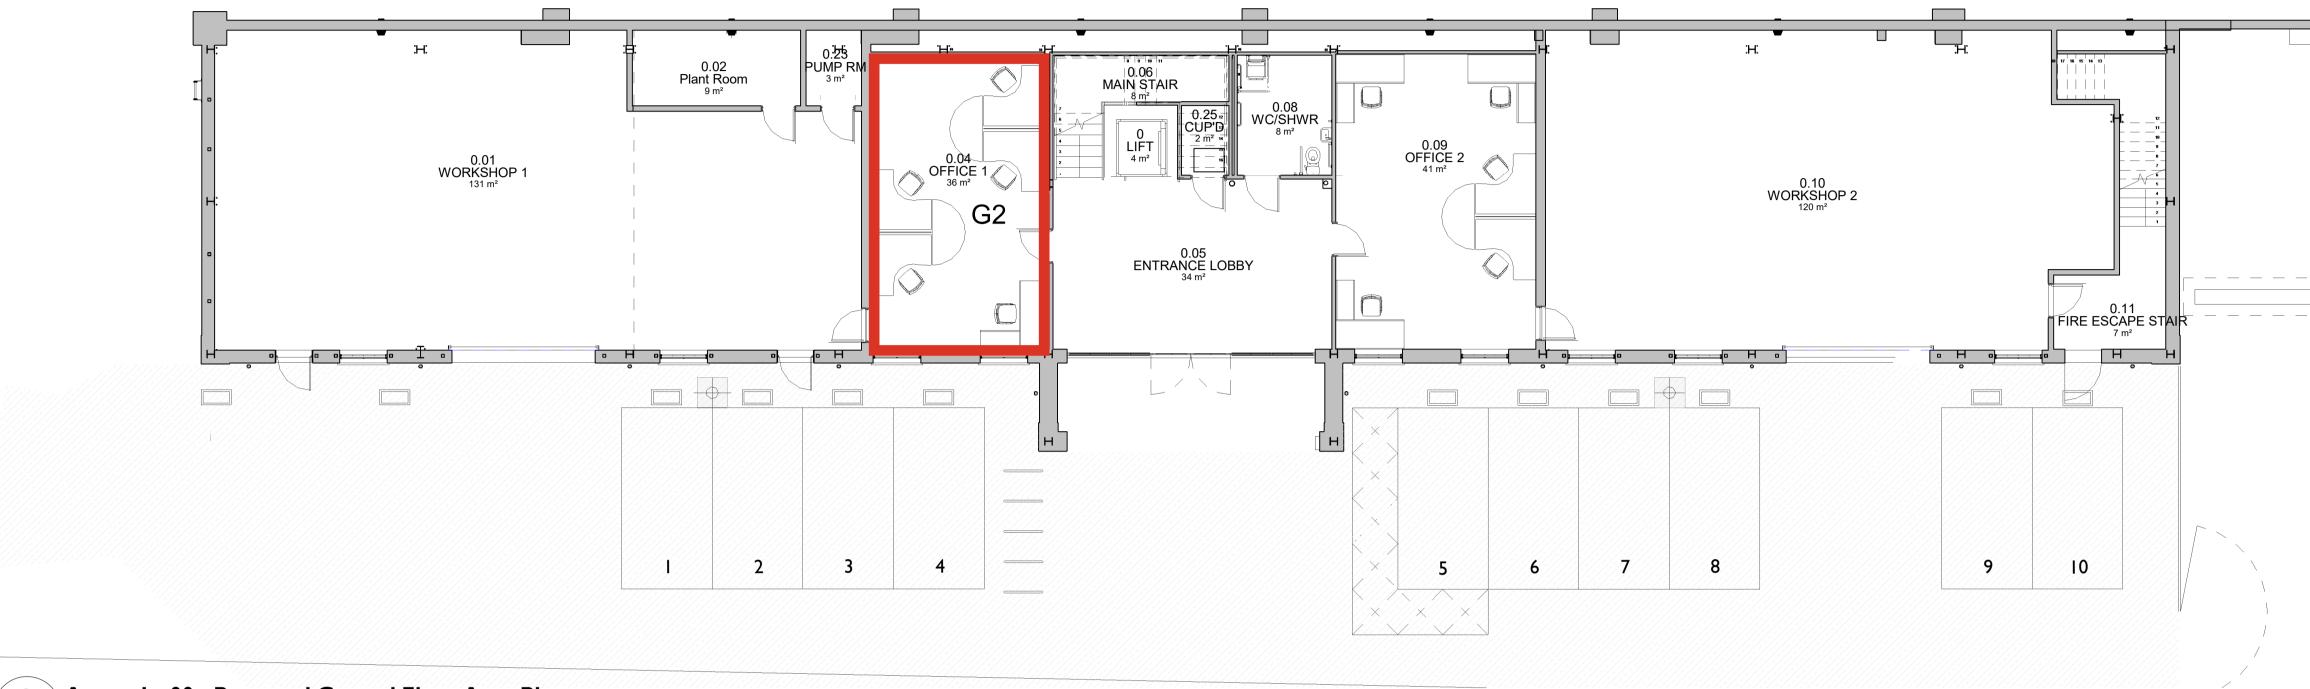

Annex I - 00 - Proposed Ground Floor Area Plan

**7010** 1:100

2 Annex I - 01 - Proposed First Floor Area Plan 7010 | 1 : 100

Drawings are based on survey data and may not accurately represent what is physically present.