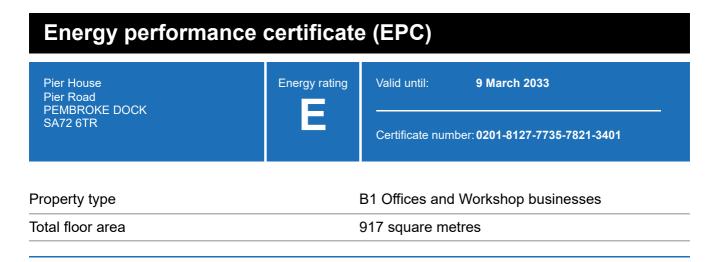

## **Energy rating and score**

This property's current energy rating is E.

Under 0 A+

Net zero CO2

0-25 A

26-50 B

51-75 C

76-100 D

101-125 E 123 E

126-150 F

Over 150 G

Properties get a rating from A+ (best) to G (worst) and a score.

The better the rating and score, the lower your property's carbon emissions are likely to be.