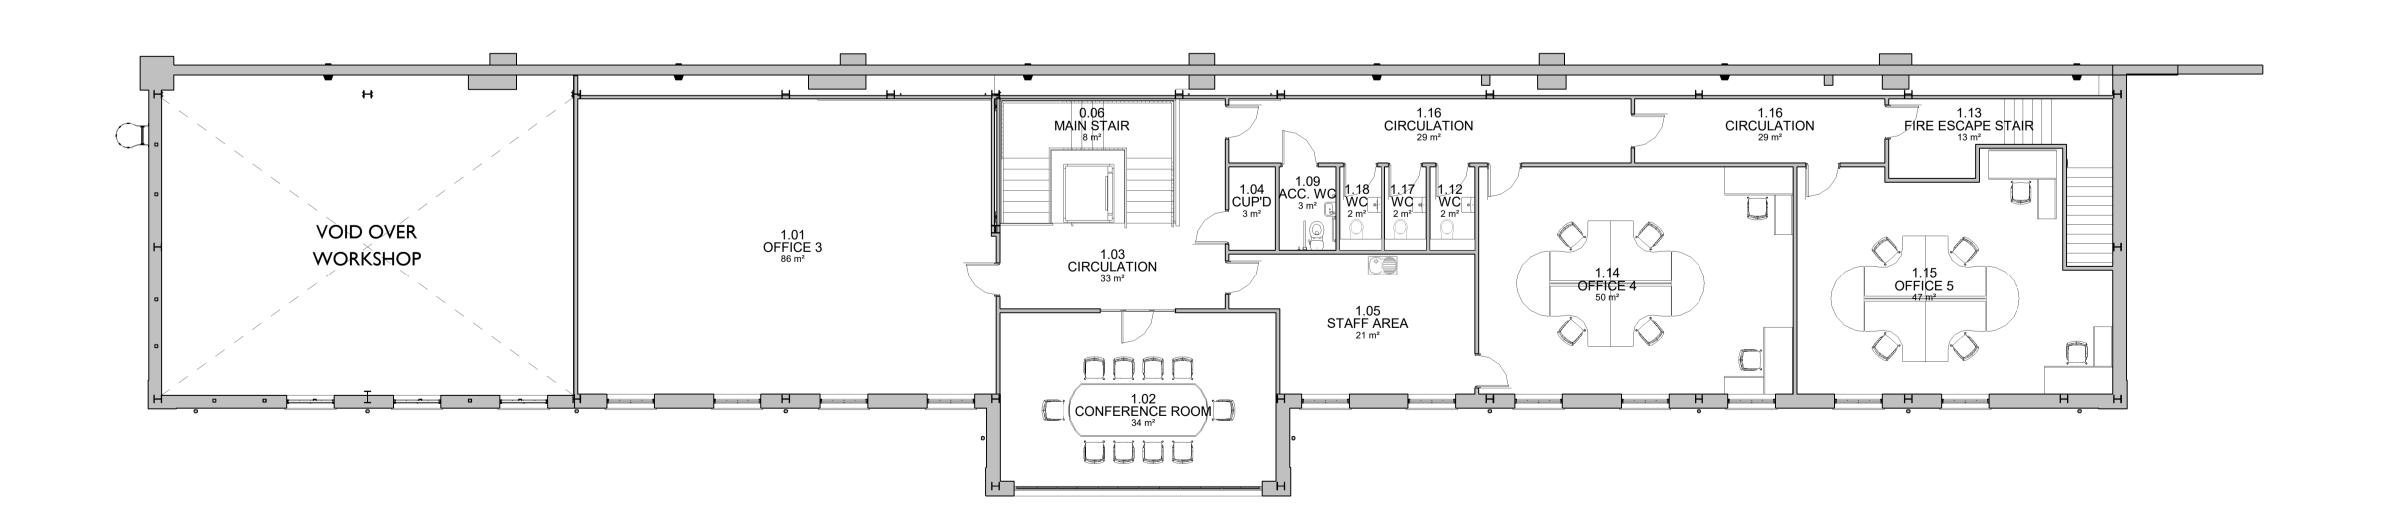

Annex I - 00 - Proposed Ground Floor Area Plan

**7010** 1:100

2 Annex I - 01 - Proposed First Floor Area Plan 7010 | 1 : 100

Drawings are based on survey data and may not accurately represent what is physically present.

**Key Plan** not to scale

REV DATE DESCRIPTION

CLIENT

Port of Milford Haven PROJECT

Flying Boat Hanger Annexes

JOB NUMBER

240188

**PURCELL** 