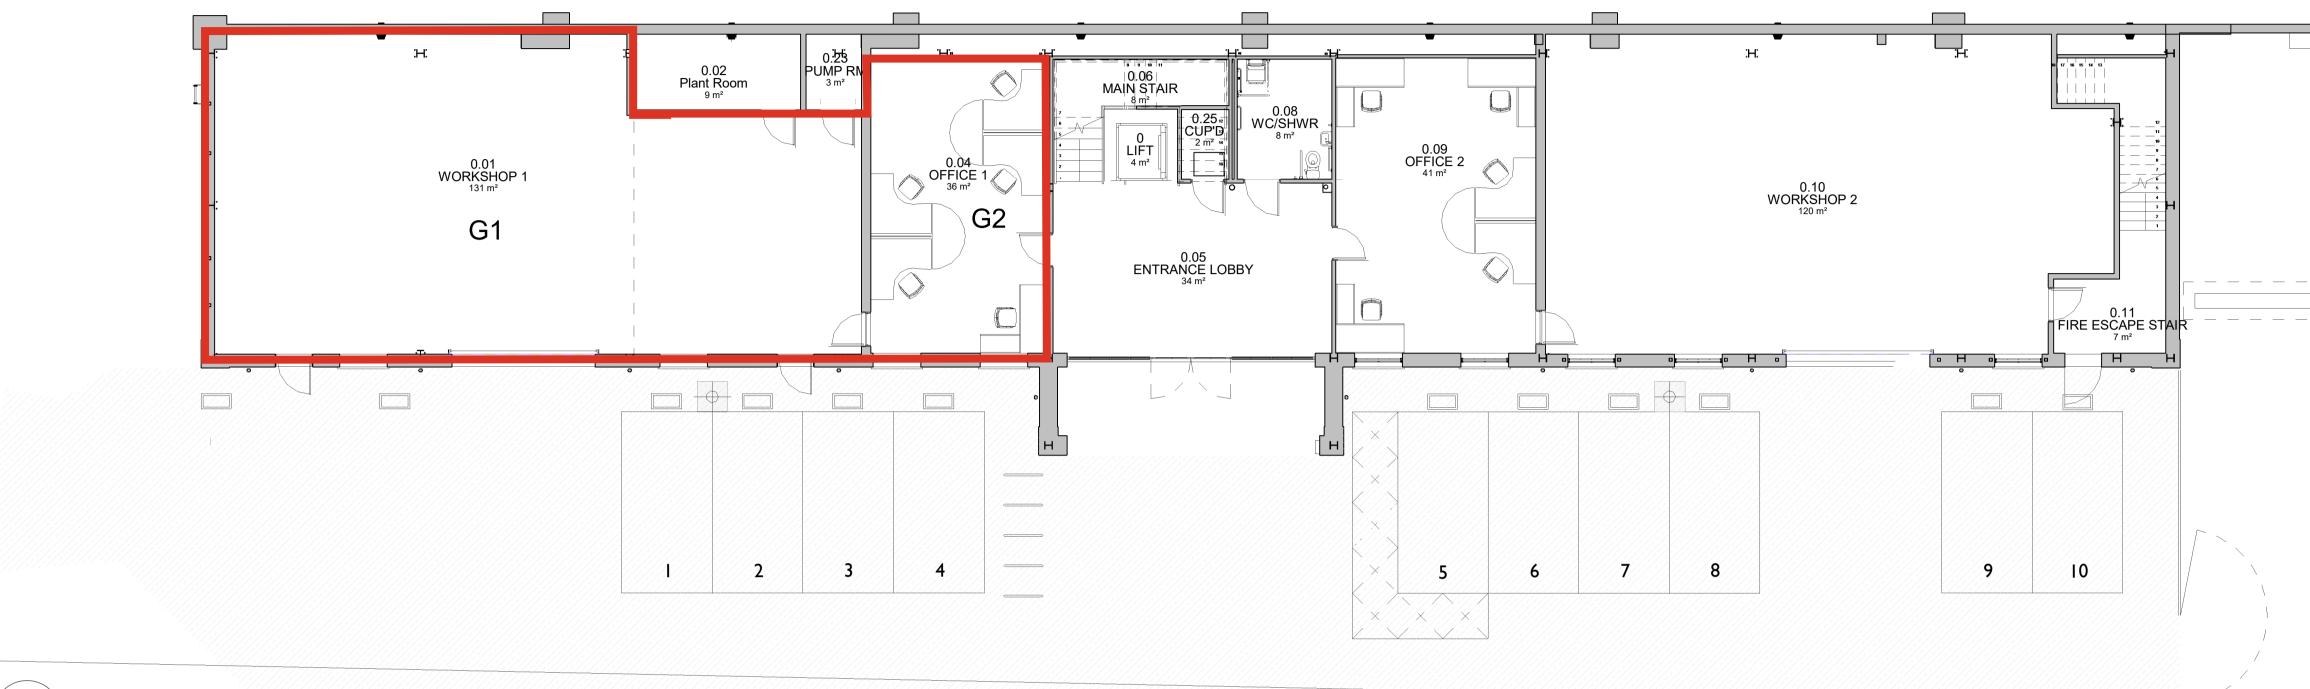

Annex I - 00 - Proposed Ground Floor Area Plan

**7010** 1:100

2 Annex I - 01 - Proposed First Floor Area Plan 7010 | 1 : 100

Drawings are based on survey data and may not accurately represent what is physically present.

**Key Plan** not to scale

REV DATE DESCRIPTION

CLIENT

Port of Milford Haven PROJECT

Flying Boat Hanger Annexes

JOB NUMBER

240188

**PURCELL** 