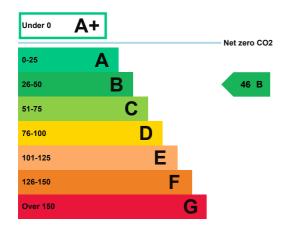

### **Energy rating and score**

This property's current energy rating is B.

Properties get a rating from A+ (best) to G (worst) and a score.

The better the rating and score, the lower your property's carbon emissions are likely to be.

## How this property compares to others

Properties similar to this one could have ratings:

| If newly built                   | 18 A |
|----------------------------------|------|
| If typical of the existing stock | 59 C |