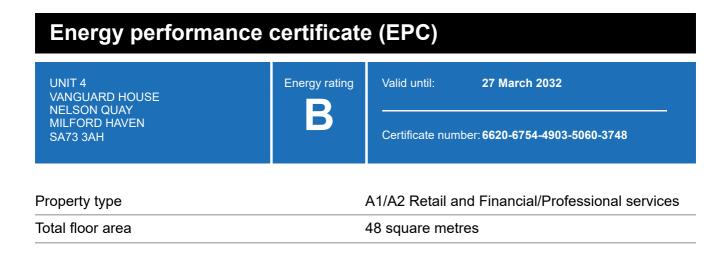

### **Energy rating and score**

This property's current energy rating is B.

Properties get a rating from A+ (best) to G (worst) and a score.

The better the rating and score, the lower your property's carbon emissions are likely to be.